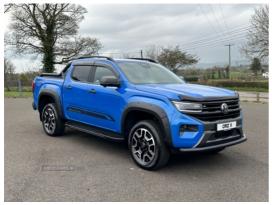

### **BRAND NEW KITTED MID BLUE**

Brand new 2024 with delivery miles ready to view and drive away. full arch kit, bonnet protector, front bar, full leather interior. finished in the stunning mid blue.